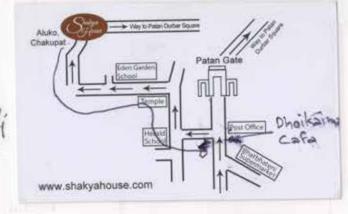

#### SAAJAN SHAKYA

Aluko, Chakupat, Lalitpur, Nepal Tel: 977-1-5260266, 5260144 | Mobile: 977-9841280625 Info@shakyahouse.com | www.shakyahouse.com

Come as a guest, leave as a family

may have I had age full products - the file sail a days, they is miner - will stip for N. James

Howse come as a guest, leave as a familiy

P.O. Box 68, Aluko, Chakupat, Lalitpur, Patan T: 01 5260266 / 01 5260144 / 9841280625 E: info@shakyahouse.com W: www.shakyahouse.com

Name of the Guest / Agent:

Alberto Ley