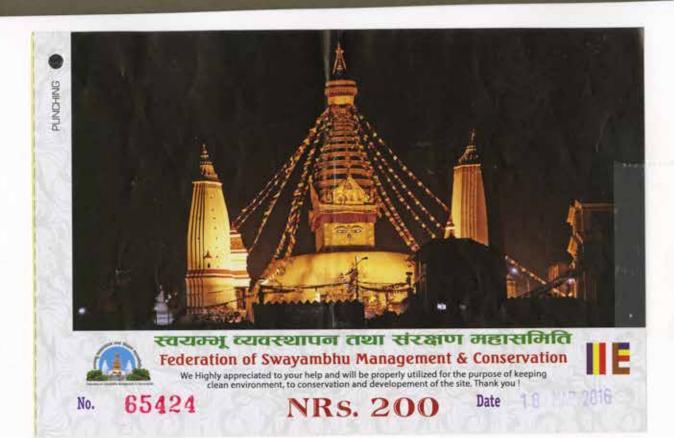

then to hair the making 
then the making 
photos of an charts -

Bouddhanath Stupa-

nepal

Stop Jan J. Jason and J. Jan J

Jap Part was de sont food

also colled Mankey tryple - Which, Perhaps,

of Buddhaist tryple - went on obey of two sites + perhamity

want with Swedoch. Swodesh Shakya - his

formly is Buddhist

Kathmandu Valley World Heritage Site Kathmandu Metropolitan City Hanumandhoka Durbar Square you for your contribution towards heritage conservation Rs. 1000 Site